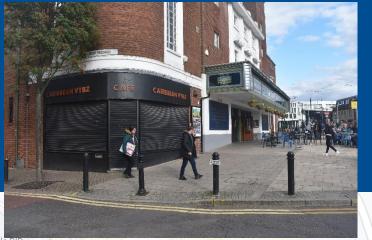

## Location

The subject unit, 1, The Butts, adjoins the major Wetherspoon's pub, the Regal Moon, and is in close proximity to Rochdale Interchange with modern bus station and Metrolink. Adjoining the Interchange and close to the property is the new Rochdale Riverside Shopping Centre with retail tenants including M&S, H&M and Next and leisure tenants including Reel Cinema and Puttstars. Hogarths pub is just to the west of the property. Rochdale is the administrative centre of the Metropolitan Borough of Rochdale, with a population of 211,699 in the 2011 census.

#### Description

The unit enjoys good prominence on the Butts and has the following approximate net internal areas: Ground floor - 300 sq ft (27.87 sq m) main area plus kitchen - 56 sq ft (5.20 sq m) First floor - 281 sq ft (26.1 sq m) (plus WC) Total – 637 sq ft (59.18 sq m)