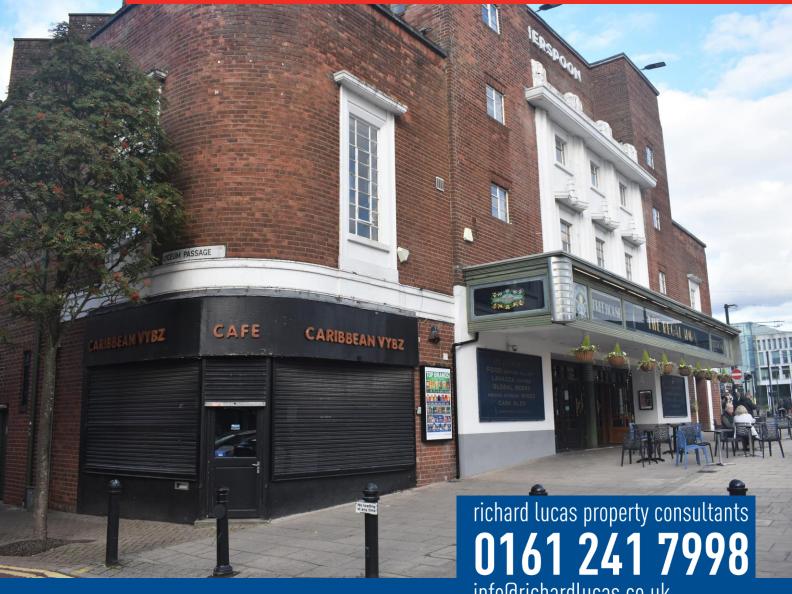

## Location

The subject unit, 1, The Butts, adjoins the major Wetherspoon's pub, the Regal Moon, and is in close proximity to Rochdale Interchange with modern bus station and Metrolink. Adjoining the Interchange and close to the property is the new Rochdale Riverside Shopping Centre with retail tenants including M&S, H&M and Next and leisure tenants including Reel Cinema and Puttstars. Hogarths pub is just to the west of the property. Rochdale is the administrative centre of the Metropolitan Borough of Rochdale, with a population of 211,699 in the 2011 census.

#### Description

The unit enjoys good prominence on the Butts and has the following approximate net internal areas: Ground floor - 300 sq ft (27.87 sq m) main area plus kitchen - 56 sq ft (5.20 sq m) First floor - 281 sq ft (26.1 sq m) (plus WC) Total – 637 sq ft (59.18 sq m)