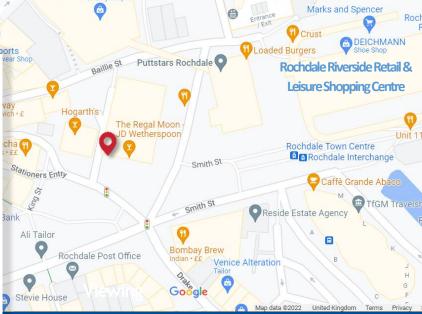

## Location

The subject unit, 1, The Butts, adjoins the major Wetherspoon's pub, the Regal Moon, and is in close proximity to Rochdale Interchange with modern bus station and Metrolink. Adjoining the Interchange and close to the property is the new Rochdale Riverside Shopping Centre with retail tenants including M&S, H&M and Next and leisure tenants including Reel Cinema and Puttstars. Hogarths pub is just to the west of the property. Rochdale is the administrative centre of the Metropolitan Borough of Rochdale, with a population of 211,699 in the 2011 census.