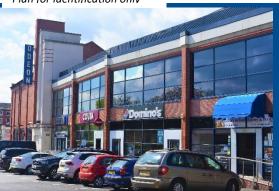

### Location

Unit 1 forms part of the Odeon development off London Road, Newark. In addition to the 5 screen cinema, the scheme includes Costa Coffee, Domino's Pizza and Aunt Mable's Artisan Bakery & Tea Rooms. There is a pay & display car park immediately to the front with over 100 spaces. The development is highly accessible and close to Newark town centre. Newark is a prosperous market town, located just off the A1, with a population of 43,363 (2011 Census urban area) and 112,204 within 10 miles (CoStar).

# **Description**

Unit 1 enjoys good prominence being the first unit on entering the car park from London Road. It has an approximate gross internal area of 3,765 sq ft (349.77 sq m).