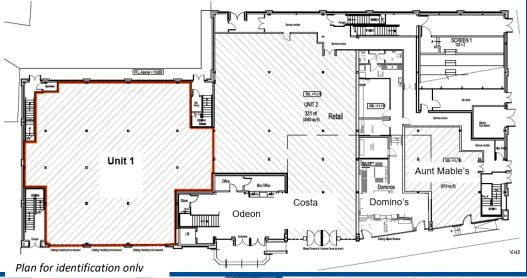

# **Description**

Unit 1 enjoys good prominence being the first unit on entering the car park from London Road. It has an approximate gross internal area of 3,765 sq ft (349.77 sq m).