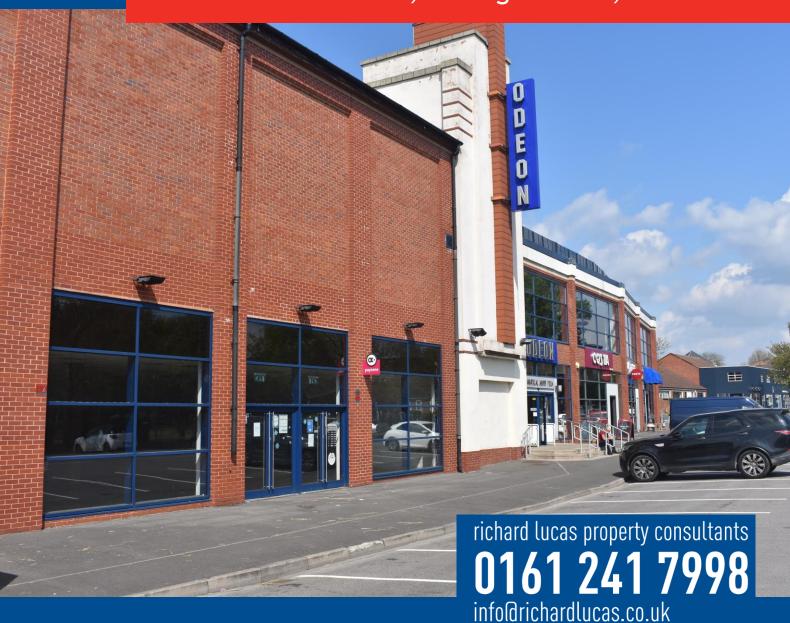

### Location

Unit 1 forms part of the Odeon development off London Road, Newark. In addition to the 5 screen cinema, the scheme includes Costa Coffee, Domino's Pizza and Aunt Mable's Artisan Bakery & Tea Rooms. There is a pay & display car park immediately to the front with over 100 spaces. The development is highly accessible and close to Newark town centre. Newark is a prosperous market town, located just off the A1, with a population of 43,363 (2011 Census urban area) and 112,204 within 10 miles (CoStar).

# **Description**

Unit 1 enjoys good prominence being the first unit on entering the car park from London Road. It has an approximate gross internal area of 3,765 sq ft (349.77 sq m).