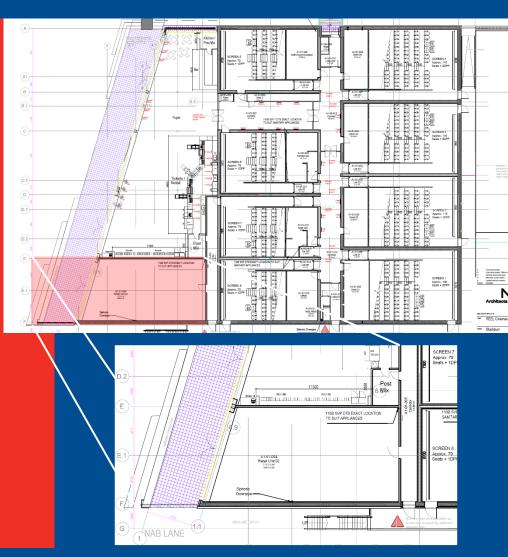

## **Description**

The unit has an approximate floor area of 1,864 sq ft (173.21 sq m) and will be handed over in a developer's shell state. There is potential to include a mezzanine floor, if required. The unit benefits from an external seating area. (NB. floor area taken from architect's plans and subject to on-site verification).