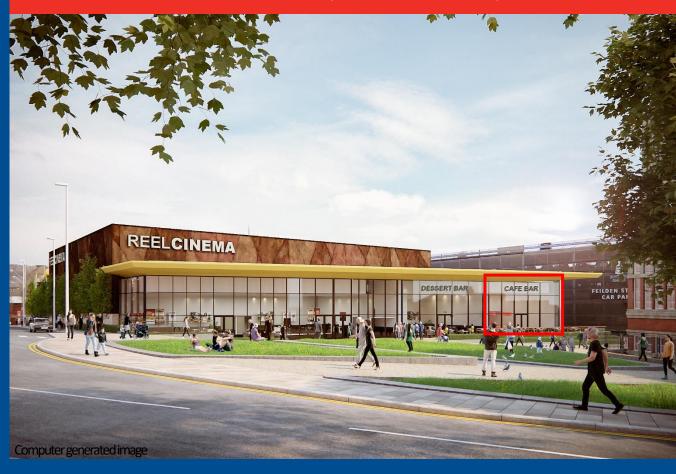

## Location

The leisure unit adjoins the cinema foyer of the new 8 screen state-of-the art Reel Cinema, due to open in December 2020. The cinema, with undercroft parking, is located close to Blackburn College campus, which has around 11,000 students, and Blackburn Sports and Leisure Centre. Diagonally opposite is the important 3,000 capacity St George's Hall concert venue on Blakey Moor, where the Council and Heritage Lottery Fund are restoring the Victorian terrace for new restaurants and bars, as part of the new leisure and cultural quarter. Immediately adjacent to the cinema is the Feilden multi-storey car park.