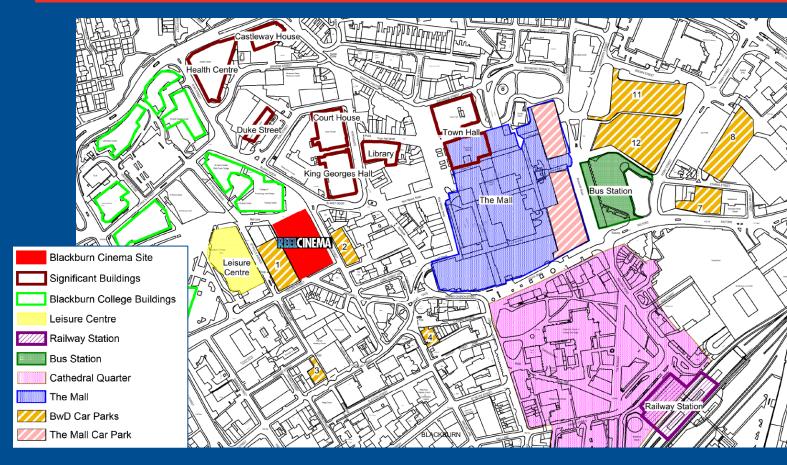

## Location

The leisure unit adjoins the cinema foyer of the new 8 screen state-of-the art Reel Cinema, due to open in December 2020. The cinema, with undercroft parking, is located close to Blackburn College campus, which has around 11,000 students, and Blackburn Sports and Leisure Centre. Diagonally opposite is the important 3,000 capacity St George's Hall concert venue on Blakey Moor, where the Council and Heritage Lottery Fund are restoring the Victorian terrace for new restaurants and bars, as part of the new leisure and cultural quarter. Immediately adjacent to the cinema is the Feilden multi-storey car park.

Blackburn with Darwen unitary authority has a population of 147, 489 (2011 Census).